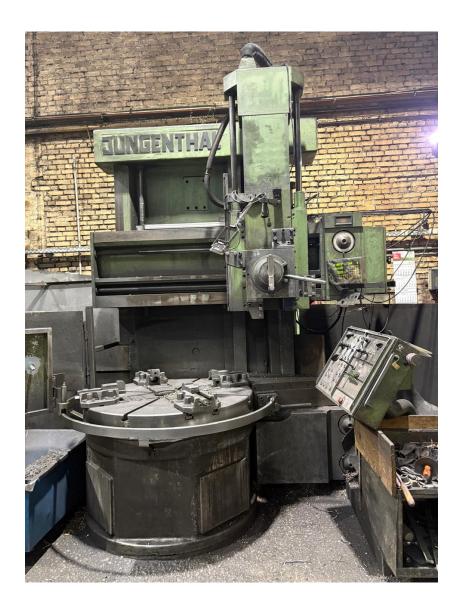

## JUNGETHAL VTL MACHINE

Machine Name: JUNGETHAL VTL MACHINE

Manufacturer: JUNGETHAL

Model:

Country: GERMANY Stock-no.: SEC00036 Price.: On Request

# **Technical Specifications**

MAKE: JUNGETHAL COUNTRY: GERMANY CHUCK DIA: 1250 MM MAX SWING: 1400 MM HEIGHT: 1000 MM WITH SIDE TOOL POST