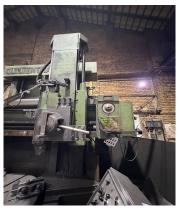

## JUNGETHAL VTL MACHINE

Machine Name: JUNGETHAL VTL MACHINE

Manufacturer: JUNGETHAL

Model:

Country: GERMANY Stock-no.: SEC00036 Price.: On Request

# **Technical Specifications**

MAKE: JUNGETHAL COUNTRY: GERMANY CHUCK DIA: 1250 MM MAX SWING: 1400 MM HEIGHT: 1000 MM WITH SIDE TOOL POST