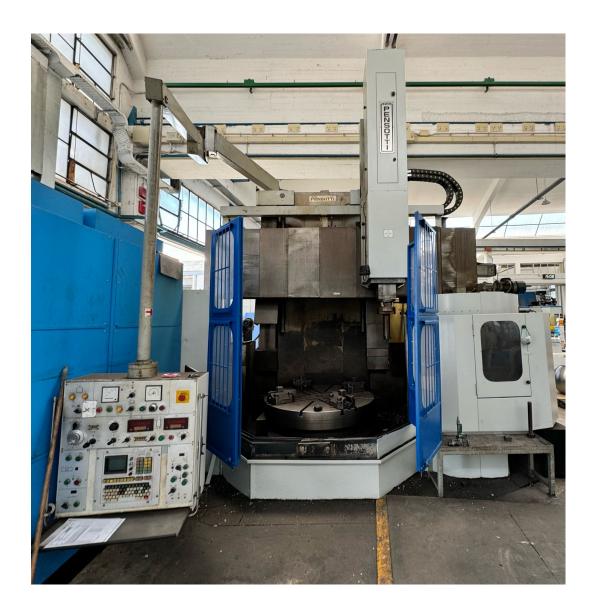

## **EZIO PENSOTTI - CNC VTL-CNC ECS**

Machine Name: EZIO PENSOTTI - CNC VTL-CNC ECS

**Manufacturer:** EZIO PENSOTTI

Model: CNC ECS Country: GERMANY Stock-no.: S01072401 Price.: On Request

# **Technical Specifications**

Cnc Vertical Lathe "EZIO PENSOTTI"

Control: Cnc ECS

Machine is equipped with MANUAL FUNCTION can be used as a manual machine by Joystick Mode

Chuck diameter: 1400mm Swing diameter: 1800mm