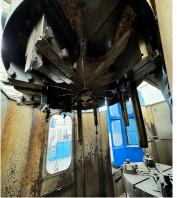

# **Technical Specifications**

Cnc Vertical Lathe "EZIO PENSOTTI"

Control: Cnc ECS

Machine is equipped with MANUAL FUNCTION can be used as a manual machine by Joystick Mode

Chuck diameter: 1400mm Swing diameter: 1800mm