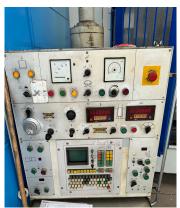

# **Technical Specifications**

Cnc Vertical Lathe "EZIO PENSOTTI"

Control: Cnc ECS

Machine is equipped with MANUAL FUNCTION can be used as a manual machine by Joystick Mode

Chuck diameter: 1400mm Swing diameter: 1800mm