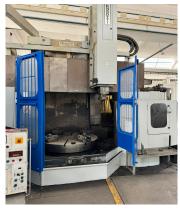

## **EZIO PENSOTTI - CNC VTL-CNC ECS**

Machine Name: EZIO PENSOTTI - CNC VTL-CNC ECS

**Manufacturer:** EZIO PENSOTTI

Model: CNC ECS Country: GERMANY Stock-no.: S01072401 Price.: On Request

# **Technical Specifications**

Cnc Vertical Lathe "EZIO PENSOTTI"

Control: Cnc ECS

Machine is equipped with MANUAL FUNCTION can be used as a manual machine by Joystick Mode

Chuck diameter: 1400mm Swing diameter: 1800mm